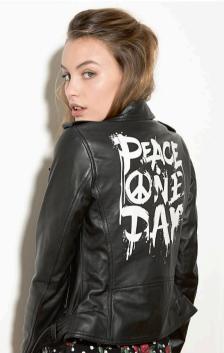

DIANE Print
Blouson en cuir de mouton, style
motard, coupe ajustée, imprimé dans
le dos, agrémenté de deux poches
zippées, une ceinture, rabat avec
pression, poignets zippés, pressions
personnalisées au col

DIANE Taching
Blouson en cuir de mouton, style
motard, coupe ajustée, projeté de
peinture à la main, poche zippée,
une ceinture, rabat avec pression,
poignets zippés, pressions
personnalisées au col

LOOKBOOK LADC COLLECTION 2018