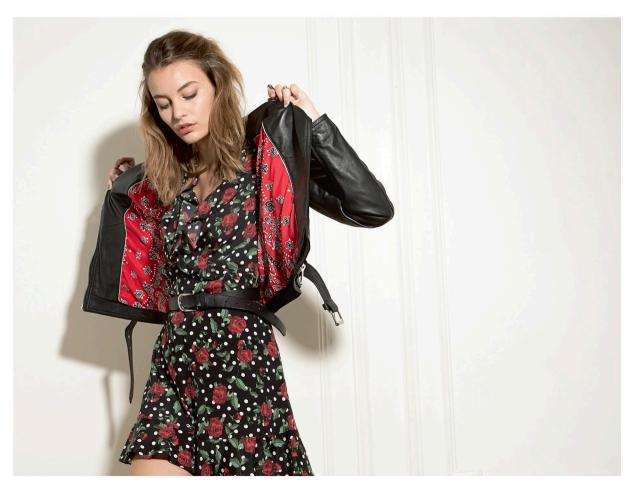

LOOKBOOK LADC COLLECTION 2018

Blouson en cuir de mouton, style motard, coupe ajustée, agrémenté de deux poches zippées, 1 zip poitrine, une ceinture, poignets zippés, quatre pressions personnalisées au col

Blouson en cuir de mouton, style motard, coupe ajustée, agrémenté de deux poches zippées, 1 zip poitrine, une ceinture, poignets zippés, quatre pressions personnalisées au col

LOOKBOOK LADC COLLECTION 2018