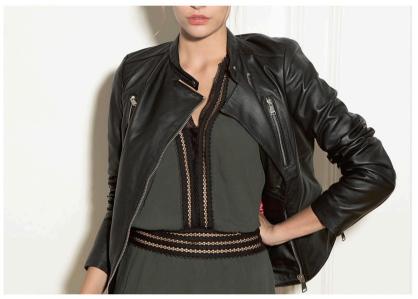

LOOKBOOK LADC COLLECTION 2018

Blouson en cuir de mouton, style motard, coupe ajustée, agrémenté de deux poches zippées, 1 zip poitrine, une ceinture, poignets zippés, quatre pressions personnalisées au col

Blouson en cuir de mouton, style motard, coupe ajustée, agrémenté de deux poches zippées, 1 zip poitrine, une ceinture, poignets zippés, quatre pressions personnalisées au col

LOOKBOOK LADC COLLECTION 2018