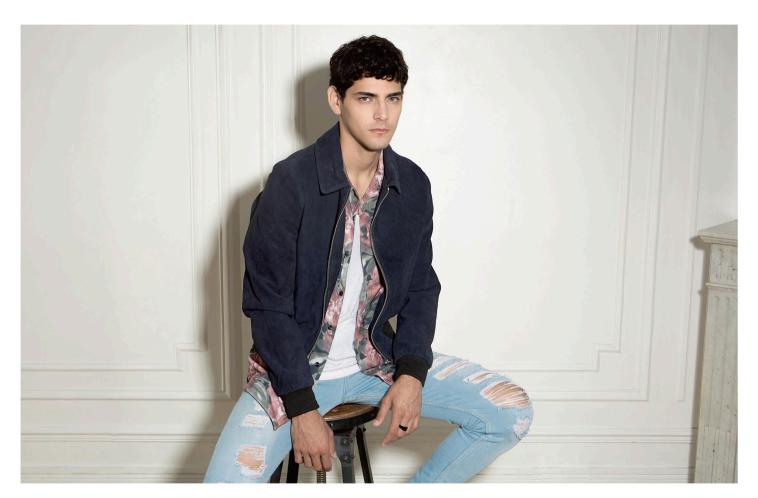

#### GARY Bombers en cuir de mouton, ajusté à la taille, agrémenté d'un col chemise, deux poches passepoilées, bord côtes en maille aux poignets et à la ceinture

DIANE
Blouson en cuir de mouton,
style motard, coupe ajustée,
agrémenté de deux poches
zippées, une ceinture, rabat
avec pression, poignets zippés,
pressions personnalisées au col

### ROMY

Bombers en cuir de mouton, ajusté à la taille, agrémenté d'un col chemise, deux poches passepoilées, bord côtes en maille aux poignets et à la ceinture