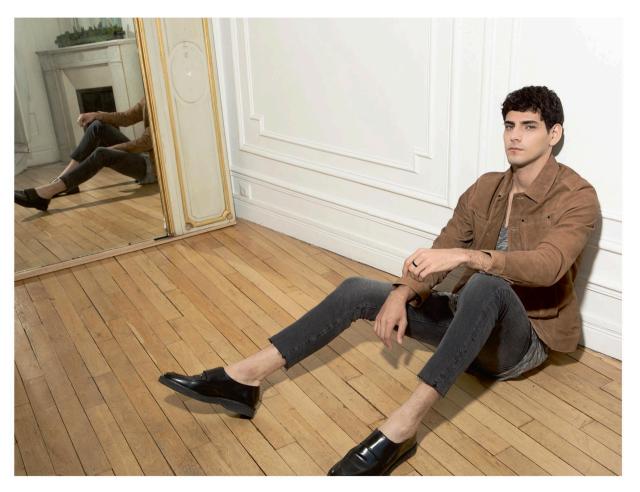

s en cuir de mouton dolmen, coupe ajustée avec poche zippée sur la manche gauche, deux poches avec pression invisible et bord côtes en maille







LAURA
Perfecto sans col en cuir de
mouton, style motard, coupe
ajustée, ceinture à la taille,
rabat poche, zip poitrine,
pressions personnalisées au col







TROCADERO Dolmen Blouson en cuir de mouton dolmen, style motard, coupe ajustée, deux poches zippées, poignet zippés, pressions personnalisées au col







LOOKBOOK LADC COLLECTION 2018



DEVA Daim Bombers en cuir de chèvre velours, ajusté à la taille, agrémenté de deux rabat et de poches passepoilées, de bord côtes en mailleau au col, aux poignets et à la ceinture







LENNY Daim Chemise, ajustée, en cuir de chèvre velours, agrémenté de deux poches plaquées et de boutons pressions







LOOKBOOK LADC COLLECTION 2018







### ROMY

Bombers en cuir de mouton, ajusté à la taille, agrémenté d'un col chemise, deux poches passepoilées, bord côtes en maille aux poignets et à la ceinture





# VALERY Daim Blouson en cuir de chèvre velours, style motard, coupe ajustée par des découpes arrondies, agrémenté de boucles sur les côtés, de deux poches zippées, poignets zippés, quatre pressions au col.







LOOKBOOK LADC COLLECTION 2018





### AURELIA Print Blouson en cuir de mouton style motard, coupe ajustée, imprimé dans le dos, agrémenté d'un col mao avec pression, quatre poches zippées, poignets zippés



### 

WWW.LADC-PARIS.COM