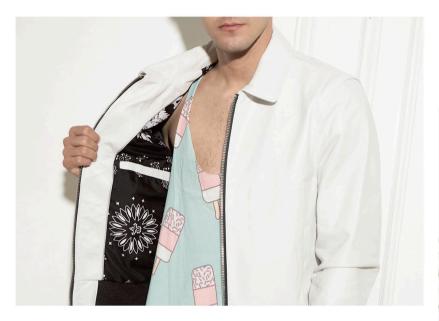

Blouson en cuir de mouton, coupe ajustée, agrémenté d'un col mao avec pression, de 2 poches zippées, fermetures zippées au poignet, détails cousus aux épaules et aux coudes.

AGNES Dolmen
Blouson en cuir de mouton
dolmen style motard, coupe
ajustée, agrémenté d'un col
mao, d'une patte avec pression,
de deux poches zippées et
application de bandes sûrpiqués
sur le devant, en haut des
manches et au dos