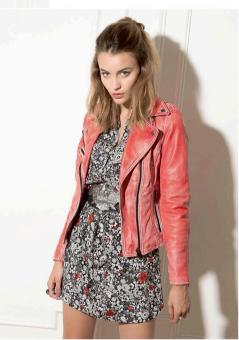

DIANE Print
Blouson en cuir de mouton, style
motard, coupe ajustée, imprimé dans
le dos, agrémenté de deux poches
zippées, une ceinture, rabat avec
pression, poignets zippés, pressions
personnalisées au col

#### GARY Bombers en cuir de mouton, ajusté à la taille, agrémenté d'un col chemise, deux poches passepoilées, bord côtes en maille aux poignets et à la ceinture

DIANE
Blouson en cuir de mouton,
style motard, coupe ajustée,
agrémenté de deux poches
zippées, une ceinture, rabat
avec pression, poignets zippés,
pressions personnalisées au col