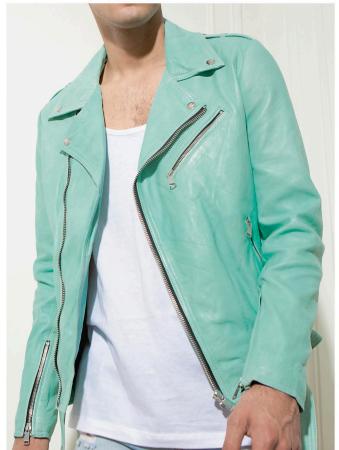

LOOKBOOK LADC COLLECTION 2018

Blouson en cuir de mouton, style motard, coupe ajustée, agrémenté de deux poches zippées, 1 zip poitrine, une ceinture, poignets zippés, quatre pressions personnalisées au col

Blouson en cuir de mouton, style motard, coupe ajustée, agrémenté de deux poches zippées, 1 zip poitrine, une ceinture, poignets zippés, quatre pressions personnalisées au col

LOOKBOOK LADC COLLECTION 2018