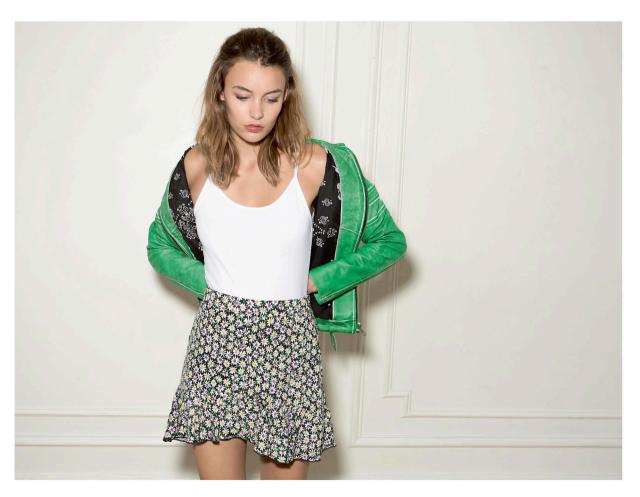

LOOKBOOK LADC COLLECTION 2018

VICTOIRE Dolmen Blouson en cuir de mouton dolmen, style motard, coupe ajustée, agrémenté de quatre poches zippées, rabat avec pression, poignets zippés, quatre pressions au col, détails matelassés aux manches