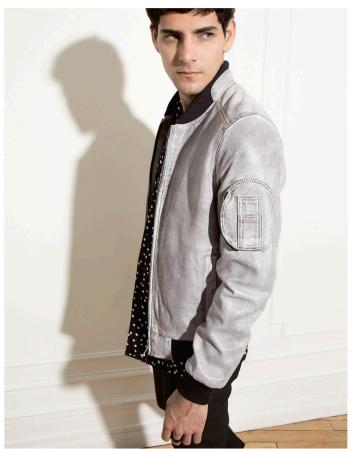

#### GARY Bombers en cuir de mouton, ajusté à la taille, agrémenté d'un col chemise, deux poches passepoilées, bord côtes en maille aux poignets et à la ceinture

DIANE
Blouson en cuir de mouton,
style motard, coupe ajustée,
agrémenté de deux poches
zippées, une ceinture, rabat
avec pression, poignets zippés,
pressions personnalisées au col