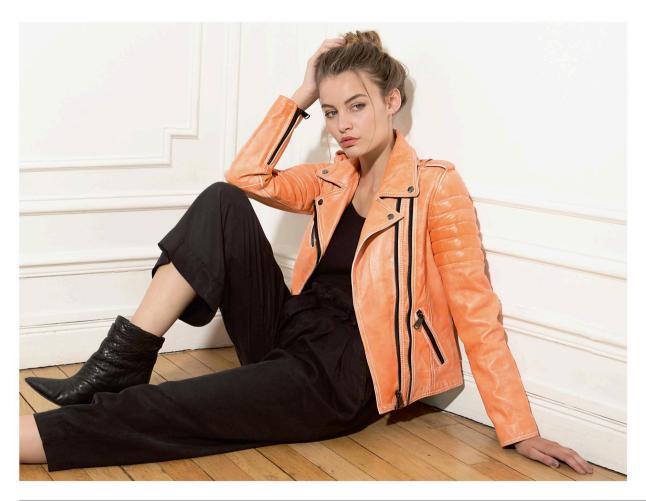

# VALERY Daim Blouson en cuir de chèvre velours, style motard, coupe ajustée par des découpes arrondies, agrémenté de boucles sur les côtés, de deux poches zippées, poignets zippés, quatre pressions au col.