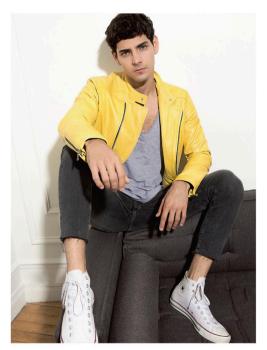

les côtés, de deux poches zippées, poignets zippés, quatre pressions au col.







LOOKBOOK LADC COLLECTION 2018













VICTOIRE Dolmen Blouson en cuir de mouton dolmen, style motard, coupe ajustée, agrémenté de quatre poches zippées, rabat avec pression, poignets zippés, quatre pressions au col, détails matelassés aux manches









Blouson en cuir de mouton, style motard, coupe ajustée, agrémenté de deux poches zippées, 1 zip poitrine, une ceinture, poignets zippés, quatre pressions personnalisées au col







LOOKBOOK LADC COLLECTION 2018









DIANE Taching
Blouson en cuir de mouton, style
motard, coupe ajustée, projeté de
peinture à la main, poche zippée,
une ceinture, rabat avec pression,
poignets zippés, pressions
personnalisées au col



LOOKBOOK LADC COLLECTION 2018





Blouson en cuir de mouton, coupe ajustée, agrémenté d'un col mao avec pression, de 2 poches zippées, fermetures zippées au poignet, détails cousus aux épaules et aux coudes.











AGNES Dolmen
Blouson en cuir de mouton
dolmen style motard, coupe
ajustée, agrémenté d'un col
mao, d'une patte avec pression,
de deux poches zippées et
application de bandes sûrpiqués
sur le devant, en haut des
manches et au dos



#LADC



#### GARY Bombers en cuir de mouton, ajusté à la taille, agrémenté d'un col chemise, deux poches passepoilées, bord côtes en maille aux poignets et à la ceinture











DIANE
Blouson en cuir de mouton,
style motard, coupe ajustée,
agrémenté de deux poches
zippées, une ceinture, rabat
avec pression, poignets zippés,
pressions personnalisées au col



LOOKBOOK LADC