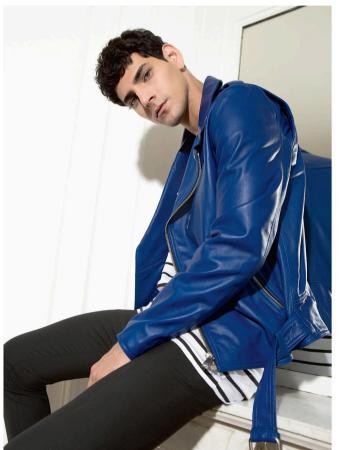

LOOKBOOK LADC COLLECTION 2018

Blouson en cuir de mouton, style motard, coupe ajustée, agrémenté de deux poches zippées, 1 zip poitrine, une ceinture, poignets zippés, quatre pressions personnalisées au col

Blouson en cuir de mouton, style motard, coupe ajustée, agrémenté de deux poches zippées, 1 zip poitrine, une ceinture, poignets zippés, quatre pressions personnalisées au col

LOOKBOOK LADC COLLECTION 2018