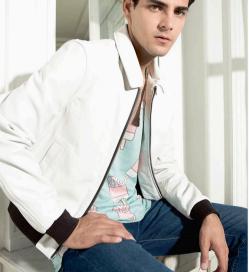

Blouson en cuir de mouton, coupe ajustée, agrémenté d'un col mao avec pression, de 2 poches zippées, fermetures zippées au poignet, détails cousus aux épaules et aux coudes.

AGNES Dolmen
Blouson en cuir de mouton
dolmen style motard, coupe
ajustée, agrémenté d'un col
mao, d'une patte avec pression,
de deux poches zippées et
application de bandes sûrpiqués
sur le devant, en haut des
manches et au dos