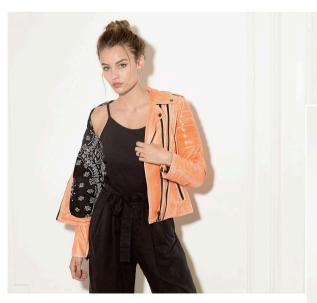

# VALERY Daim Blouson en cuir de chèvre velours, style motard, coupe ajustée par des découpes arrondies, agrémenté de boucles sur les côtés, de deux poches zippées, poignets zippés, quatre pressions au col.