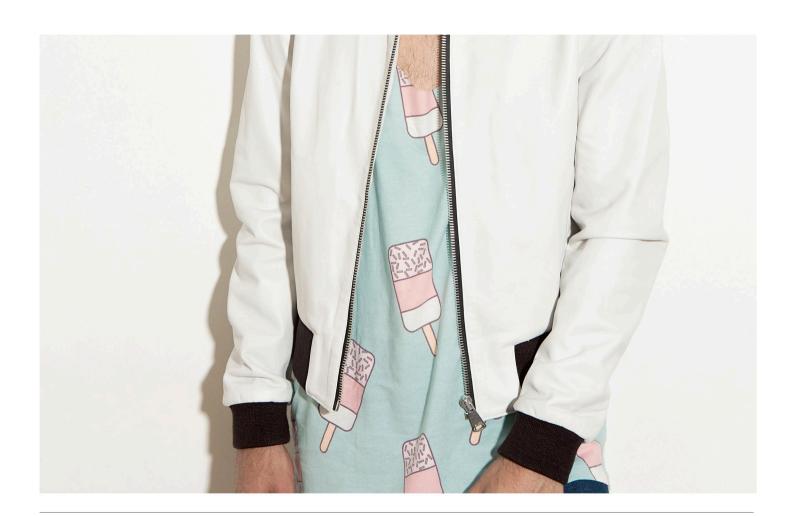

Blouson en cuir de mouton, coupe ajustée, agrémenté d'un col mao avec pression, de 2 poches zippées, fermetures zippées au poignet, détails cousus aux épaules et aux coudes.

AGNES Dolmen
Blouson en cuir de mouton
dolmen style motard, coupe
ajustée, agrémenté d'un col
mao, d'une patte avec pression,
de deux poches zippées et
application de bandes sûrpiqués
sur le devant, en haut des
manches et au dos