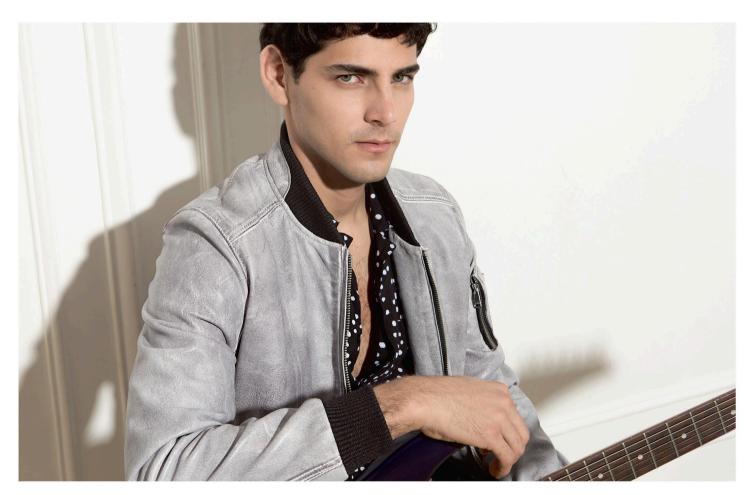

#### GARY Bombers en cuir de mouton, ajusté à la taille, agrémenté d'un col chemise, deux poches passepoilées, bord côtes en maille aux poignets et à la ceinture

DIANE
Blouson en cuir de mouton,
style motard, coupe ajustée,
agrémenté de deux poches
zippées, une ceinture, rabat
avec pression, poignets zippés,
pressions personnalisées au col