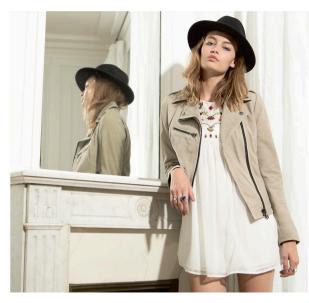

VALERIE Dolmen Blouson en cuir de mouton dolmen, style motard, coupe ajustée par des découpes arrondies, agrémenté de boucles sur les côtés, de deux poches zippées, poignets zippés, quatre pressions au col.

# VALERY Daim Blouson en cuir de chèvre velours, style motard, coupe ajustée par des découpes arrondies, agrémenté de boucles sur les côtés, de deux poches zippées, poignets zippés, quatre pressions au col.