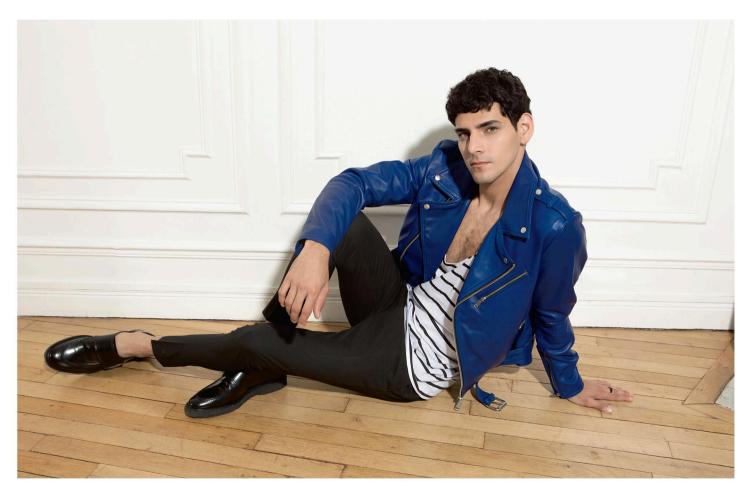

LOOKBOOK LADC COLLECTION 2018

Blouson en cuir de mouton, style motard, coupe ajustée, agrémenté de deux poches zippées, 1 zip poitrine, une ceinture, poignets zippés, quatre pressions personnalisées au col

Blouson en cuir de mouton, style motard, coupe ajustée, agrémenté de deux poches zippées, 1 zip poitrine, une ceinture, poignets zippés, quatre pressions personnalisées au col

LOOKBOOK LADC COLLECTION 2018