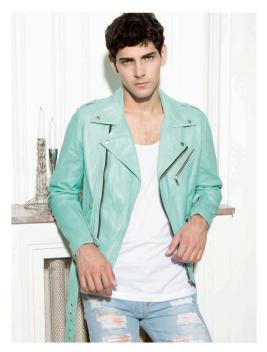

LOOKBOOK LADC COLLECTION 2018

Blouson en cuir de mouton, style motard, coupe ajustée, agrémenté de deux poches zippées, 1 zip poitrine, une ceinture, poignets zippés, quatre pressions personnalisées au col

Blouson en cuir de mouton, style motard, coupe ajustée, agrémenté de deux poches zippées, 1 zip poitrine, une ceinture, poignets zippés, quatre pressions personnalisées au col

LOOKBOOK LADC COLLECTION 2018