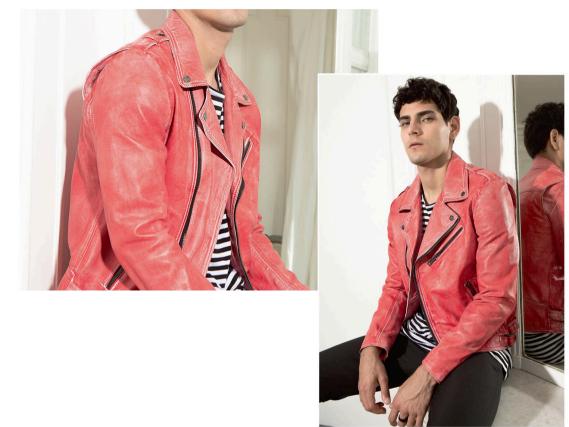

cation de bandes sûrpiqués
sur le devant, en haut des
manches et au dos



#LADC



#### GARY Bombers en cuir de mouton, ajusté à la taille, agrémenté d'un col chemise, deux poches passepoilées, bord côtes en maille aux poignets et à la ceinture











DIANE
Blouson en cuir de mouton,
style motard, coupe ajustée,
agrémenté de deux poches
zippées, une ceinture, rabat
avec pression, poignets zippés,
pressions personnalisées au col



LOOKBOOK LADC COLLECTION 2018



DIDIER Dolmen Bombers en cuir de mouton dolmen, coupe ajustée avec poche zippée sur la manche gauche, deux poches avec pression invisible et bord côtes en maille







LAURA
Perfecto sans col en cuir de
mouton, style motard, coupe
ajustée, ceinture à la taille,
rabat poche, zip poitrine,
pressions personnalisées au col







TROCADERO Dolmen Blouson en cuir de mouton dolmen, style motard, coupe ajustée, deux poches zippées, poignet zippés, pressions personnalisées au col







LOOKBOOK LADC COLLECTION 2018



DEVA Daim Bombers en cuir de chèvre velours, ajusté à la taille, agrémenté de deux rabat et de poches passepoilées, de bord côtes en mailleau au col, aux poignets et à la ceinture







LENNY Daim Chemise, ajustée, en cuir de chèvre velours, agrémenté de deux poches plaquées et de boutons pressions







LOOKBOOK LADC COLLECTION 2018







### ROMY

Bombers en cuir de mouton, ajusté à la taille, agrémenté d'un col chemise, deux poches passepoilées, bord côtes en maille aux poignets et à la ceinture





# VALERY Daim Blouson en cuir de chèvre velours, style motard, coupe ajustée par des découpes arr