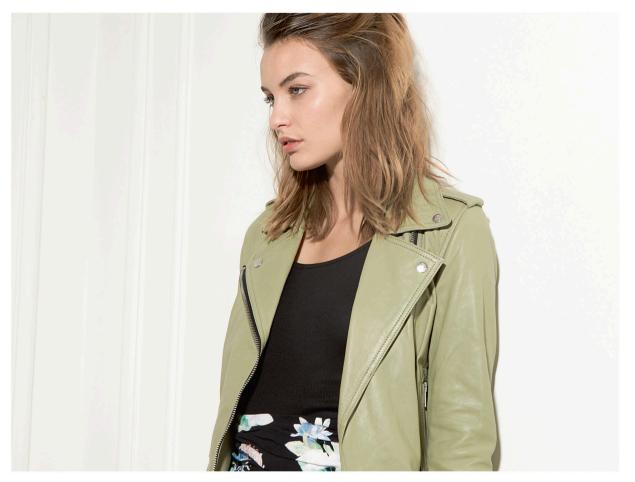

DIANE Print
Blouson en cuir de mouton, style
motard, coupe ajustée, imprimé dans
le dos, agrémenté de deux poches
zippées, une ceinture, rabat avec
pression, poignets zippés, pressions
personnalisées au col

LOOKBOOK LADC COLLECTION 2018

Blouson en cuir de mouton, style motard, coupe ajustée, agrémenté de deux poches zippées, 1 zip poitrine, une ceinture, poignets zippés, quatre pressions personnalisées au col