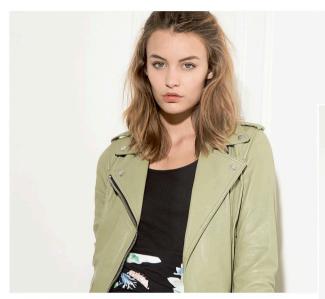

DIANE Print
Blouson en cuir de mouton, style
motard, coupe ajustée, imprimé dans
le dos, agrémenté de deux poches
zippées, une ceinture, rabat avec
pression, poignets zippés, pressions
personnalisées au col

LOOKBOOK LADC COLLECTION 2018

Blouson en cuir de mouton, style motard, coupe ajustée, agrémenté de deux poches zippées, 1 zip poitrine, une ceinture, poignets zippés, quatre pressions personnalisées au col