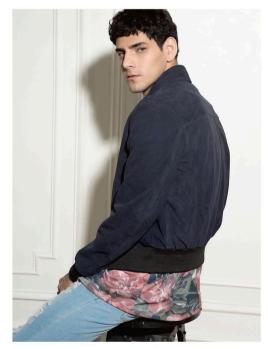

#### GARY Bombers en cuir de mouton, ajusté à la taille, agrémenté d'un col chemise, deux poches passepoilées, bord côtes en maille aux poignets et à la ceinture

DIANE
Blouson en cuir de mouton,
style motard, coupe ajustée,
agrémenté de deux poches
zippées, une ceinture, rabat
avec pression, poignets zippés,
pressions personnalisées au col