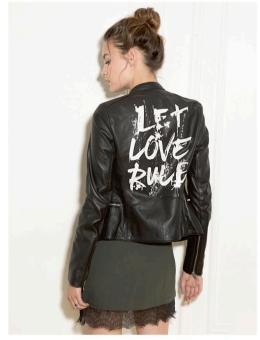

DIANE Print
Blouson en cuir de mouton, style
motard, coupe ajustée, imprimé dans
le dos, agrémenté de deux poches
zippées, une ceinture, rabat avec
pression, poignets zippés, pressions
personnalisées au col

#### GARY Bombers en cuir de mouton, ajusté à la taille, agrémenté d'un col chemise, deux poches passepoilées, bord côtes en maille aux poignets et à la ceinture

DIANE
Blouson en cuir de mouton,
style motard, coupe ajustée,
agrémenté de deux poches
zippées, une ceinture, rabat
avec pression, poignets zippés,
pressions personnalisées au col