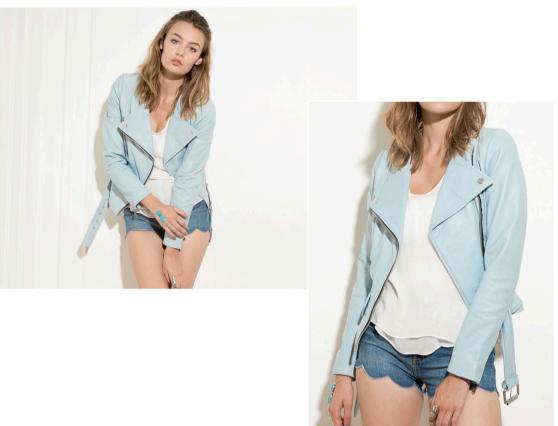

LOOKBOOK LADC COLLECTION 2018

Blouson en cuir de mouton, style motard, coupe ajustée, agrémenté de deux poches zippées, 1 zip poitrine, une ceinture, poignets zippés, quatre pressions personnalisées au col

Blouson en cuir de mouton, style motard, coupe ajustée, agrémenté de deux poches zippées, 1 zip poitrine, une ceinture, poignets zippés, quatre pressions personnalisées au col

LOOKBOOK LADC COLLECTION 2018