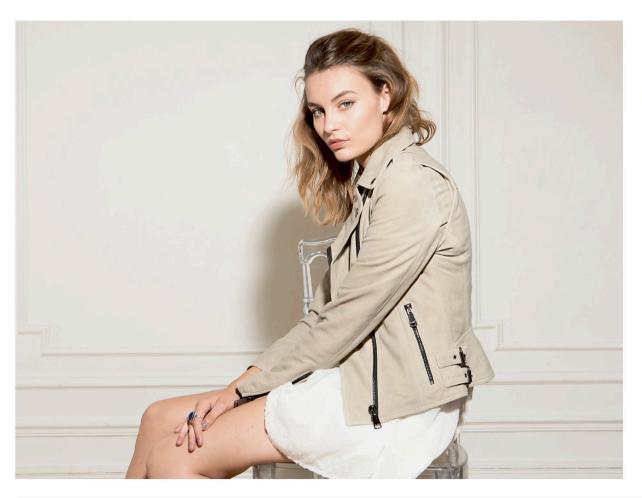

VALERIE Dolmen Blouson en cuir de mouton dolmen, style motard, coupe ajustée par des découpes arrondies, agrémenté de boucles sur les côtés, de deux poches zippées, poignets zippés, quatre pressions au col.

# VALERY Daim Blouson en cuir de chèvre velours, style motard, coupe ajustée par des découpes arrondies, agrémenté de boucles sur les côtés, de deux poches zippées, poignets zippés, quatre pressions au col.