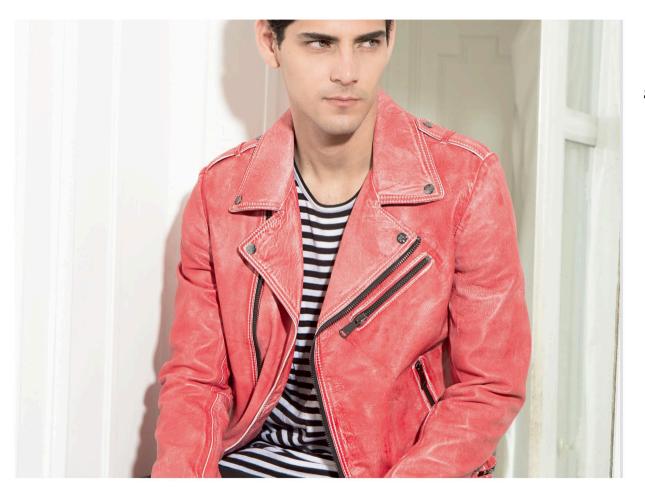

DIANE Print
Blouson en cuir de mouton, style
motard, coupe ajustée, imprimé dans
le dos, agrémenté de deux poches
zippées, une ceinture, rabat avec
pression, poignets zippés, pressions
personnalisées au col

LOOKBOOK LADC COLLECTION 2018

Blouson en cuir de mouton, style motard, coupe ajustée, agrémenté de deux poches zippées, 1 zip poitrine, une ceinture, poignets zippés, quatre pressions personnalisées au col