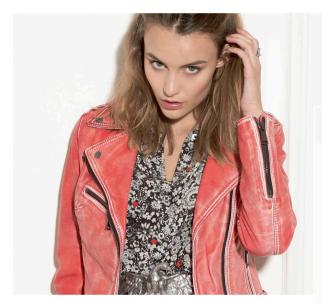

DIANE Print
Blouson en cuir de mouton, style
motard, coupe ajustée, imprimé dans
le dos, agrémenté de deux poches
zippées, une ceinture, rabat avec
pression, poignets zippés, pressions
personnalisées au col

#### GARY Bombers en cuir de mouton, ajusté à la taille, agrémenté d'un col chemise, deux poches passepoilées, bord côtes en maille aux poignets et à la ceinture

DIANE
Blouson en cuir de mouton,
style motard, coupe ajustée,
agrémenté de deux poches
zippées, une ceinture, rabat
avec pression, poignets zippés,
pressions personnalisées au col