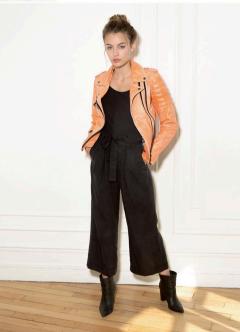

# VALERY Daim Blouson en cuir de chèvre velours, style motard, coupe ajustée par des découpes arrondies, agrémenté de boucles sur les côtés, de deux poches zippées, poignets zippés, quatre pressions au col.