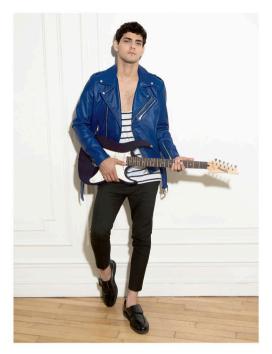

LOOKBOOK LADC COLLECTION 2018

Blouson en cuir de mouton, style motard, coupe ajustée, agrémenté de deux poches zippées, 1 zip poitrine, une ceinture, poignets zippés, quatre pressions personnalisées au col

Blouson en cuir de mouton, style motard, coupe ajustée, agrémenté de deux poches zippées, 1 zip poitrine, une ceinture, poignets zippés, quatre pressions personnalisées au col

LOOKBOOK LADC COLLECTION 2018