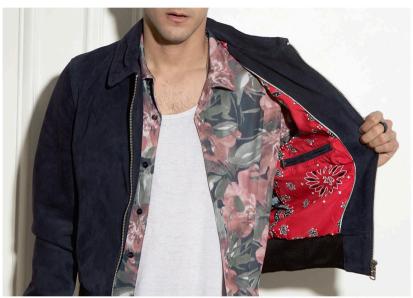

#### GARY Bombers en cuir de mouton, ajusté à la taille, agrémenté d'un col chemise, deux poches passepoilées, bord côtes en maille aux poignets et à la ceinture

DIANE
Blouson en cuir de mouton,
style motard, coupe ajustée,
agrémenté de deux poches
zippées, une ceinture, rabat
avec pression, poignets zippés,
pressions personnalisées au col

### ROMY

Bombers en cuir de mouton, ajusté à la taille, agrémenté d'un col chemise, deux poches passepoilées, bord côtes en maille aux poignets et à la ceinture