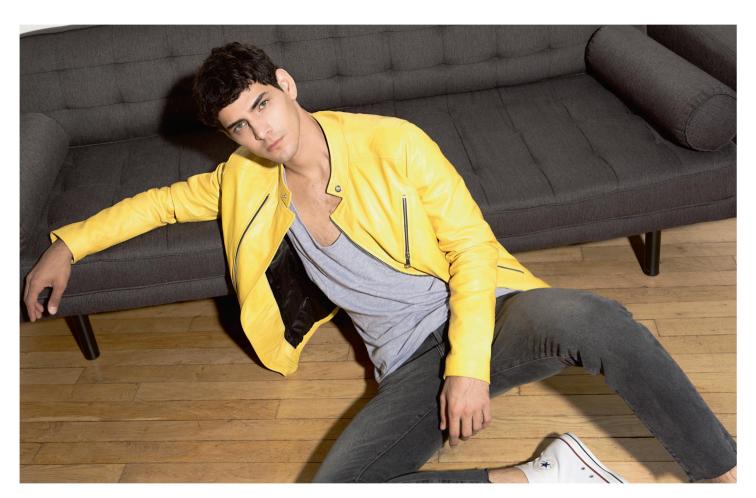

ondies, agrémenté de boucles sur les côtés, de deux poches zippées, poignets zippés, quatre pressions au col.







LOOKBOOK LADC COLLECTION 2018













VICTOIRE Dolmen Blouson en cuir de mouton dolmen, style motard, coupe ajustée, agrémenté de quatre poches zippées, rabat avec pression, poignets zippés, quatre pressions au col, détails matelassés aux manches









Blouson en cuir de mouton, style motard, coupe ajustée, agrémenté de deux poches zippées, 1 zip poitrine, une ceinture, poignets zippés, quatre pressions personnalisées au col







LOOKBOOK LADC COLLECTION 2018









DIANE Taching
Blouson en cuir de mouton, style
motard, coupe ajustée, projeté de
peinture à la main, poche zippée,
une ceinture, rabat avec pression,
poignets zippés, pressions
personnalisées au col



LOOKBOOK LADC COLLECTION 2018





Blouson en cuir de mouton, coupe ajustée, agrémenté d'un col mao avec pression, de 2 poches zippées, fermetures zippées au poignet, détails cousus aux épaules et aux coudes.











AGNES Dolmen
Blouson en cuir de mouton
dolmen style motard, coupe
ajustée, agrémenté d'un col
mao, d'une patte avec pression,
de deux poches zippées et
application de bandes sûrpiqués
sur le devant, en haut des
manches et au dos



#LADC



#### GARY Bombers en cuir de mouton, ajusté à la taille, agrémenté d'un col chemise, deux poches passepoilées, bord côtes en maille aux poignets et à la ceinture











DIANE
Blouson en cuir de mouton,
style motard, coupe ajustée,
agrémenté de deux poches
zippées, une ceinture, rabat
avec pression, poignets zippés,
pressions person