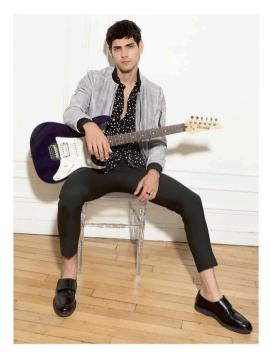

#### GARY Bombers en cuir de mouton, ajusté à la taille, agrémenté d'un col chemise, deux poches passepoilées, bord côtes en maille aux poignets et à la ceinture

DIANE
Blouson en cuir de mouton,
style motard, coupe ajustée,
agrémenté de deux poches
zippées, une ceinture, rabat
avec pression, poignets zippés,
pressions personnalisées au col