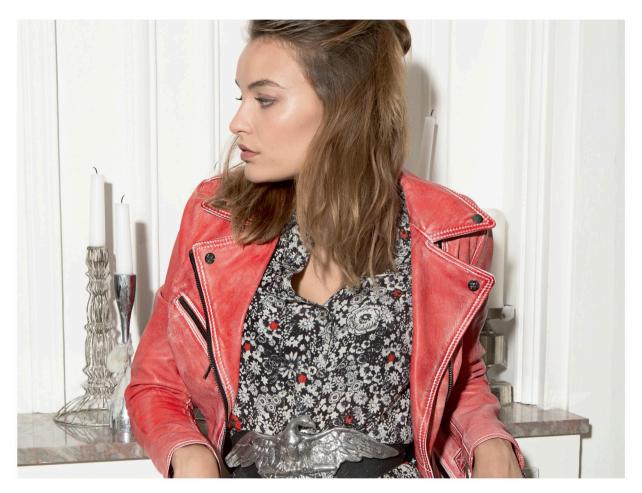

DIANE Print
Blouson en cuir de mouton, style
motard, coupe ajustée, imprimé dans
le dos, agrémenté de deux poches
zippées, une ceinture, rabat avec
pression, poignets zippés, pressions
personnalisées au col

#### GARY Bombers en cuir de mouton, ajusté à la taille, agrémenté d'un col chemise, deux poches passepoilées, bord côtes en maille aux poignets et à la ceinture

DIANE
Blouson en cuir de mouton,
style motard, coupe ajustée,
agrémenté de deux poches
zippées, une ceinture, rabat
avec pression, poignets zippés,
pressions personnalisées au col