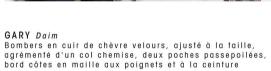

#### GARY Bombers en cuir de mouton, ajusté à la taille, agrémenté d'un col chemise, deux poches passepoilées, bord côtes en maille aux poignets et à la ceinture

DIANE
Blouson en cuir de mouton,
style motard, coupe ajustée,
agrémenté de deux poches
zippées, une ceinture, rabat
avec pression, poignets zippés,
pressions personnalisées au col

### ROMY

Bombers en cuir de mouton, ajusté à la taille, agrémenté d'un col chemise, deux poches passepoilées, bord côtes en maille aux poignets et à la ceinture