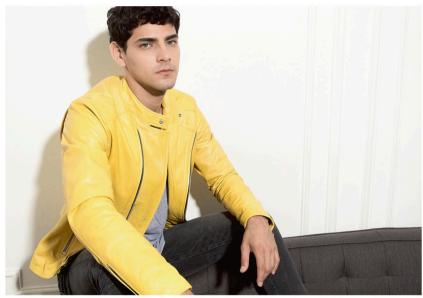

LOOKBOOK LADC COLLECTION 2018

Blouson en cuir de mouton, style motard, coupe ajustée, agrémenté de deux poches zippées, 1 zip poitrine, une ceinture, poignets zippés, quatre pressions personnalisées au col

Blouson en cuir de mouton, style motard, coupe ajustée, agrémenté de deux poches zippées, 1 zip poitrine, une ceinture, poignets zippés, quatre pressions personnalisées au col

LOOKBOOK LADC COLLECTION 2018