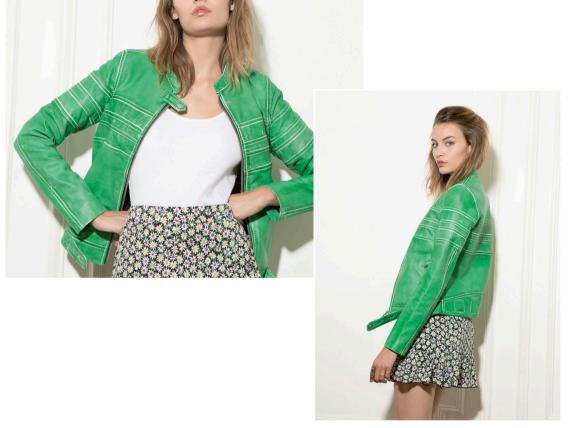

DIANE Print
Blouson en cuir de mouton, style
motard, coupe ajustée, imprimé dans
le dos, agrémenté de deux poches
zippées, une ceinture, rabat avec
pression, poignets zippés, pressions
personnalisées au col

LOOKBOOK LADC COLLECTION 2018

Blouson en cuir de mouton, style motard, coupe ajustée, agrémenté de deux poches zippées, 1 zip poitrine, une ceinture, poignets zippés, quatre pressions personnalisées au col