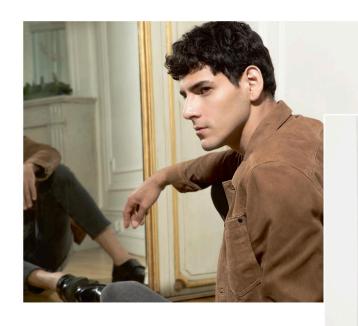

c pression, poignets zippés,
pressions personnalisées au col



LOOKBOOK LADC COLLECTION 2018



DIDIER Dolmen Bombers en cuir de mouton dolmen, coupe ajustée avec poche zippée sur la manche gauche, deux poches avec pression invisible et bord côtes en maille







LAURA
Perfecto sans col en cuir de
mouton, style motard, coupe
ajustée, ceinture à la taille,
rabat poche, zip poitrine,
pressions personnalisées au col







TROCADERO Dolmen Blouson en cuir de mouton dolmen, style motard, coupe ajustée, deux poches zippées, poignet zippés, pressions personnalisées au col







LOOKBOOK LADC COLLECTION 2018



DEVA Daim Bombers en cuir de chèvre velours, ajusté à la taille, agrémenté de deux rabat et de poches passepoilées, de bord côtes en mailleau au col, aux poignets et à la ceinture







LENNY Daim Chemise, ajustée, en cuir de chèvre velours, agrémenté de deux poches plaquées et de boutons pressions







LOOKBOOK LADC COLLECTION 2018







### ROMY

Bombers en cuir de mouton, ajusté à la taille, agrémenté d'un col chemise, deux poches passepoilées, bord côtes en maille aux poignets et à la ceinture





# VALERY Daim Blouson en cuir de chèvre velours, style motard, coupe ajustée par des découpes arrondies, agrémenté de boucles sur les côtés, de deux poches zippées, poignets zippés, quatre pressions au col.







LOOKBOOK LADC COLLECTION 2018





### AURELIA Print Blouson en cuir de mouton style motard, coupe ajustée, imprimé dans le dos, agrémenté d'un col mao avec pression, quatre poches zippées, poignets zippés



### 

WWW.LADC-PARIS.COM