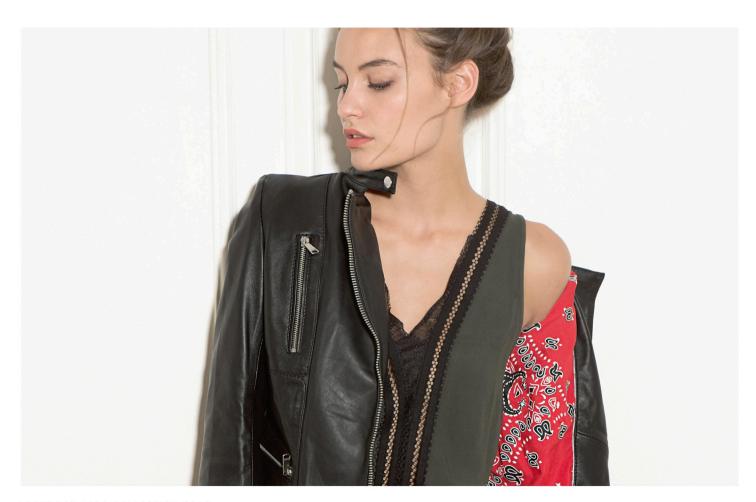

LOOKBOOK LADC COLLECTION 2018

Blouson en cuir de mouton, style motard, coupe ajustée, agrémenté de deux poches zippées, 1 zip poitrine, une ceinture, poignets zippés, quatre pressions personnalisées au col

Blouson en cuir de mouton, style motard, coupe ajustée, agrémenté de deux poches zippées, 1 zip poitrine, une ceinture, poignets zippés, quatre pressions personnalisées au col

LOOKBOOK LADC COLLECTION 2018